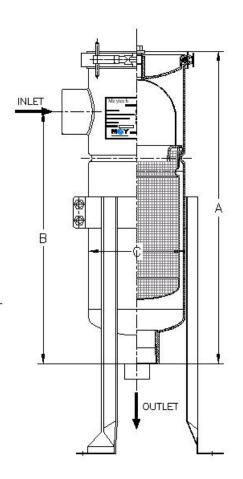

## Dimensions

| Dimensions      | Size 01      | Size 02      | Size 03      | Size 04      | Size         |
|-----------------|--------------|--------------|--------------|--------------|--------------|
| A(Total Height) | 572mm(22.5") | 967mm(38.1") | 370mm(14.6") | 525mm(20.7") | 680mm(26.8") |
| B(Housing       | 499mm(18.6") | 894mm(35.2") | 299mm(11.8") | 454(17.9")   | 609 (24.0")  |
| height)         |              |              |              |              |              |
| C(Diameter)     | 195mm(7.5")  | 195mm(7.5")  | 114mm(4.5")  | 114mm(4.5")  | 114mm(4.5")  |