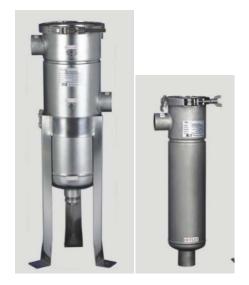

# MEBH SINGLE BAG FILTER HOUSING

MEY's MEBH single bag filter stainless steel housing with a economical design, the V-clamp band top closure convenient for quick and easy to opening the top cover and replacement the filter bags. .As standard, the MEBH series is provided with heady duty adjustable mounting bracket support legs and SS filter basket supplied to support for the filter bag.Suitable for the general commercial and industrial applications liquid applications

MEBH

■ MEBH