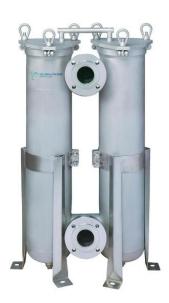

# DBH DOUBLE BAG FILTER HOUSING

MEY's Duplex Bag Filter Housing is designed with two single bag filter housings fitted together at the inlet and outlet by a butterfly valve or ball valve assembly. Allows for continuous process flow even during filter bag change-outs. Vessels offer the flow and loading capacity of a multi-bag vessel at a more economical cost.