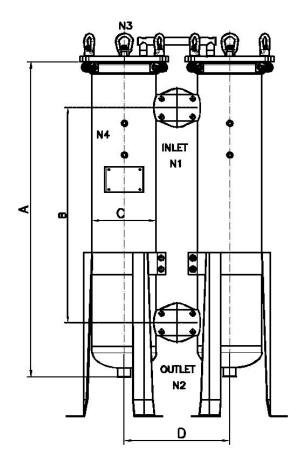

## **Dimensions**

| Dimensions                   | Size 02       |
|------------------------------|---------------|
| A(housing Height)            | 1075mm(42.3") |
| B(Inlet and outlet distance) | 733mm(28.9")  |
| C(Diameter)                  | 219mm(8.6")   |
| D(housing distance)          | 360mm(14.2")  |

# **Specifications**

| Specifications       | Size 02  |
|----------------------|----------|
| Inlet(N1)/Outlet(N2) | 3"FLANGE |
| Vent Valves(N3)      | 1/4"NPT  |
| Drain(N4)            | 1"NPT    |
| Vessel Volume (gal)  | 264.6    |
| Net Weight           | 93KG     |